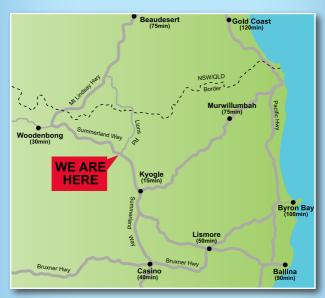

Tony & Jill Wilson

Just 15 minutes north of Kyogle you will find us in the picturesque Upper Richmond Valley at 2019 Summerland Way, The Risk, NSW.

For enquiries call 02 6636 4254 or 0428 364254 Email: wilsonsroboticdairy@gmail.com