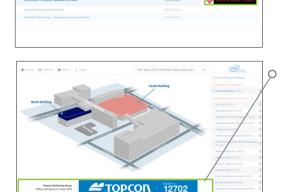

### Facility Overview Banner Sponsorship

Display your brand in a web banner located on the facility overview page within the Interactive floor plan. Banner will link to exhibitor's online profile.

728x90 pixel image on the online hall (1456x180 pixel image required for upload)

### Floor Plan Banner Sponsorship

Guarantee visibility to your brand by display an ad across the Interactive floor plan. Banner will link to exhibitor's online profile.

728x90 pixel image on the online hall (1456x180 pixel image required for upload)