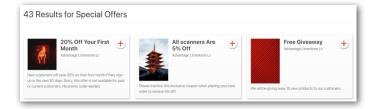

#### **Show Specials**

Attract more customers to your listing by calling attention to special offers, exclusive show discounts and giveaways your company may be offering