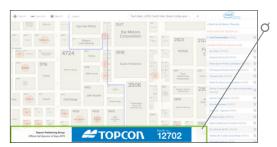

### Facility Overview Banner Sponsorship

Display your brand in a web banner located on the facility overview page within the Interactive floor plan. Banner will link to exhibitor's online profile.

728x90 pixel image on the online hall (1456x180 pixel image required for upload)

### Floor Plan Banner Sponsorship

Guarantee visibility to your brand by display an ad across the Interactive floor plan. Banner will link to exhibitor's online profile.

728x90 pixel image on the online hall (1456x180 pixel image required for upload)