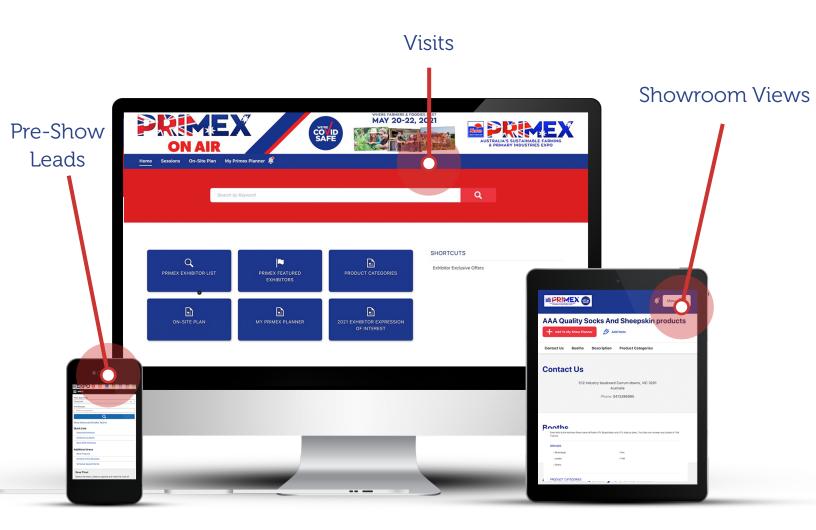

## **PRIMEX21 LISTING OPTIONS**

Each exhibitor at this year's PRIMEX21 receives a complimentary basic listing. Maximize your brand exposure and grow your business by choosing one of the enhanced listing options below.

# Everything from the Standard Package PLUS:

- Showcase Images 5
- Access to Pre-Show Leads
- Exhibitor Collateral 5
- Virtual Business Cards 5
- Show Specials 2
- Scheduled Events 5
- Additional Exhibitor Brands 5 (10 Total)

# Everything from the Silver Package PLUS:

- Priority placement on all search results lists
- Corner peel feature on the interactive floor plan
- Inclusion in the Featured Exhibitor Quick-Search list
- Additional Showcase videos/images/ text - 5 (10 Total)
- Additional pieces of Exhibitor Collateral - 5 (10 Total)
- Additional Virtual Business Cards 5 (10 Total)
- Additional Show Specials 3 (5 Total)
- Additional Scheduled Events 5
   (10 Total)
- Additional Exhibitor Brands 5 (15 Total)